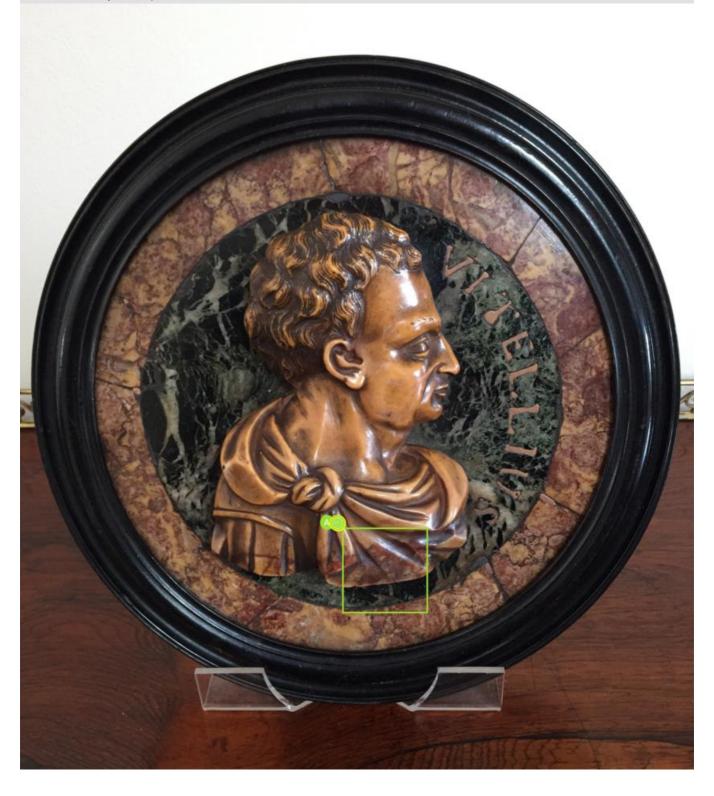

### 1. Vitellius Plaque / 28 Jul 2015

|   | TYPE          | DAMAGE LEVEL | DATE        | NOTES                  |
|---|---------------|--------------|-------------|------------------------|
| Α | Discoloration | 2.0          | 28 Jul 2015 | Natural discolouration |